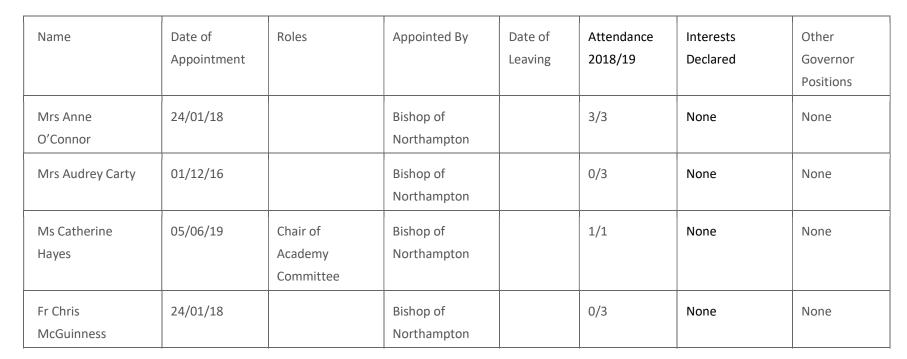

## Members of the Academy Committee 2019/20

| Mrs Fiona<br>Maynard     | 01/12/16 | Head Teacher | Ex-Officio<br>Head Teacher |          | 3/3 | Employee of the Trust                 | None |
|--------------------------|----------|--------------|----------------------------|----------|-----|---------------------------------------|------|
| Mrs Margaret<br>Matthews | 01/12/16 |              | Bishop of<br>Northampton   |          | 3/3 | Relative<br>employed at<br>the school | None |
| Previous<br>Governors    |          |              |                            |          |     | None                                  | None |
| Mrs Margaret Dickinson   | 01/12/16 |              | Chair of Academy Committee | 21/07/19 | 3/3 |                                       |      |